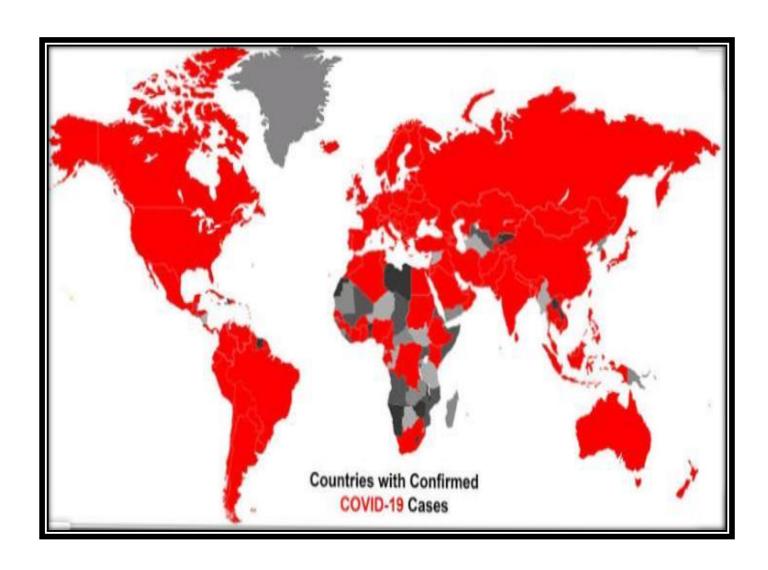

*



Let's all do our part & Be socially responsible To

break the chain of spread of corona virus we must:

Avoid going out (if not emergency).

Be hygienic.

Social distancing is imperative.

# **Symptoms of Corona virus**



#### **Prevention**

# PREVENTION CORONAVIRUS



#### WASH YOUR HANDS

Wash them often, with water and lots of soap. Wash at least 20 seconds.



#### SNEEZING/COUGHING ETIQUETTE

Cover your mouth when you cough or sneeze, with a tissue or the inside of your elbow.



#### **USE A MASK PROPERLY**

Only touch the strings when putting the mask on or off. Make sure the mask fits well, with the nose clip.



#### IF YOU'RE SICK

If you have a flu-like illness, inform the people around you. If your illness isn't mild, seek medical care.



# Affected areas in the world



# Effect of SOCIAL DISTANCING on Corona Virus.



Social distancing can help to decrease the exponential growth of spread of Corona virus.

Covid -19 is a disease and it is reason for world wide out break of Corona Virus.

Self Quarantine, Social distancing, proper hygiene are the important steps that we all can take to make our country free from Corona Virus.

We should not spread rumors on social media. We should all do our parts and be socially responsible.

"Keep calm and pray for COVID-19 mercy"

## **#STAY SAFE STAY AT HOME**



Made by- Amisha Singh.

Class- XII Science.

School- Kanya Kubja Public School.