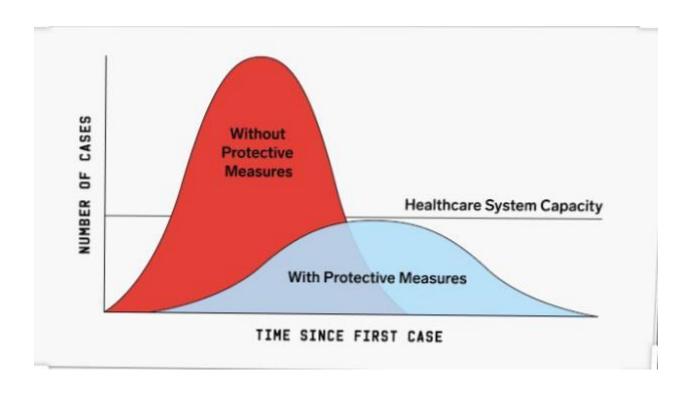

# Effect of SOCIAL DISTANCING on Corona Virus.

Social distancing can help to decrease the exponential growth of spread of Corona virus.

Covid -19 is a disease and it is reason for world wide out break of Corona Virus.