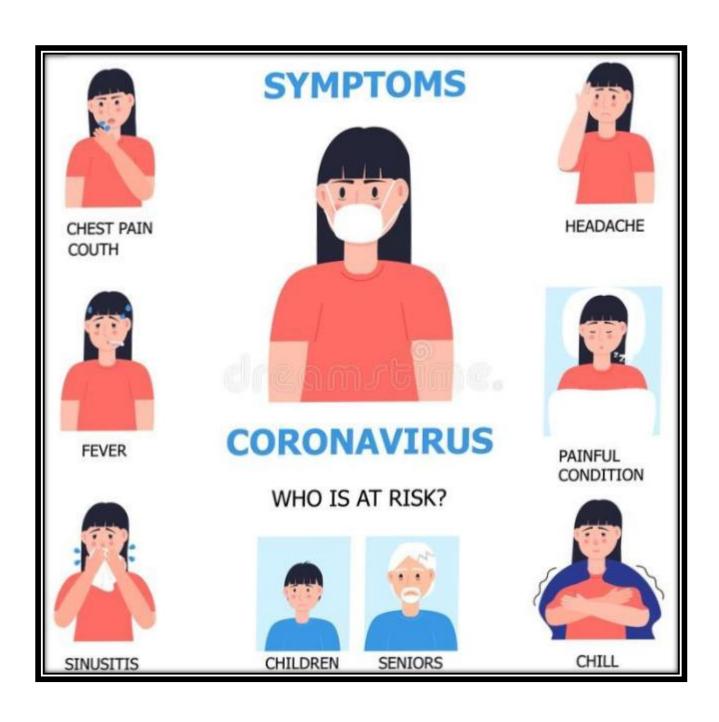

### **#STAY SAFE STAY AT HOME**



Let's all do our part & Be socially responsible To

break the chain of spread of corona virus we must:

Avoid going out (if not emergency).

Be hygienic.

Social distancing is imperative.

# **Symptoms of Corona virus**



#### **Prevention**

# PREVENTION CORONAVIRUS



#### WASH YOUR HANDS

Wash them often, with water and lots of soap. Wash at least 20 seconds.



#### SNEEZING/COUGHING ETIQUETTE

Cover your mouth when you cough or sneeze, with a tissue or the inside of your elbow.



#### **USE A MASK PROPERLY**

Only touch the strings when putting the mask on or off. Make sure the mask fits well, with the nose clip.



#### IF YOU'RE SICK

If you have a flu-like illness, inform the people around you. If your illness isn't mild, seek medical care.



# Affected areas in the world



# Effect of SOCIAL DISTANCING on Corona Virus.



Social distancing can help to decrease the exponential growth of spread of Corona virus.

Covid -19 is a disease and it is reason for world wide out break of Corona Virus.

S